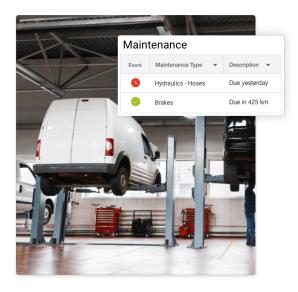

#### **Maintenance Planning**

Get better visibility into routine and unplanned maintenance needs and keep your vehicles safe and on the road longer.