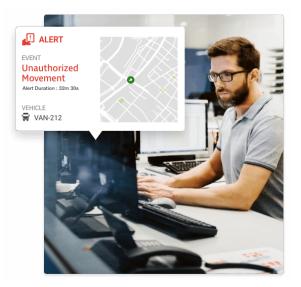

### UNAUTHORISED USE EVENTS

Unauthorised use puts your business at risk as the possibility of accidents or theft can increase. To prevent drivers from operating a vehicle outside of authorized work hours, you'll want to track vehicle movements outside of established work schedules.