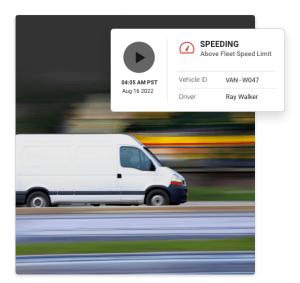

### **SPEEDING EVENTS**

Ideally, your drivers will consistently obey posted speed limits when transporting items for your organisation. Speeding is an important KPI to track with your onboard telematics solution. Fleet managers can compare driver speeds with posted speed limits and set alerts based on their own thresholds. In addition to safety, reducing speeding events will also help to decrease fuel spend and is an important environmental KPI.