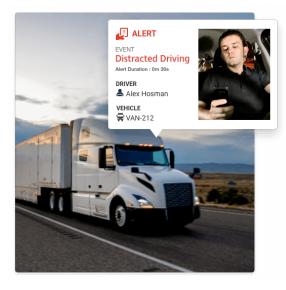

### DISTRACTED DRIVING EVENTS

Drivers must keep their hands on the wheel, their eyes fixed on the road ahead and be aware of what's happening around them. This means they must focus without distractions, such as writing or reading text messages or scrolling through social media. You can measure these KPIs with AI-enabled dashboard cameras in the vehicle.