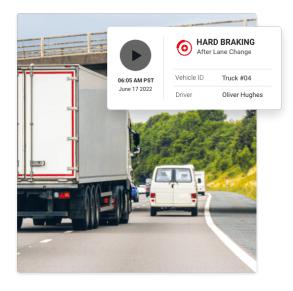

#### AGGRESSIVE DRIVING BEHAVIOUR

Be aware of incidents when a driver engages in behaviour counter to your safety goals, such as harsh cornering, aggressive acceleration, or heavy braking

In addition to impacting safety these actions also affect vehicle lifespans and increase maintenance costs.